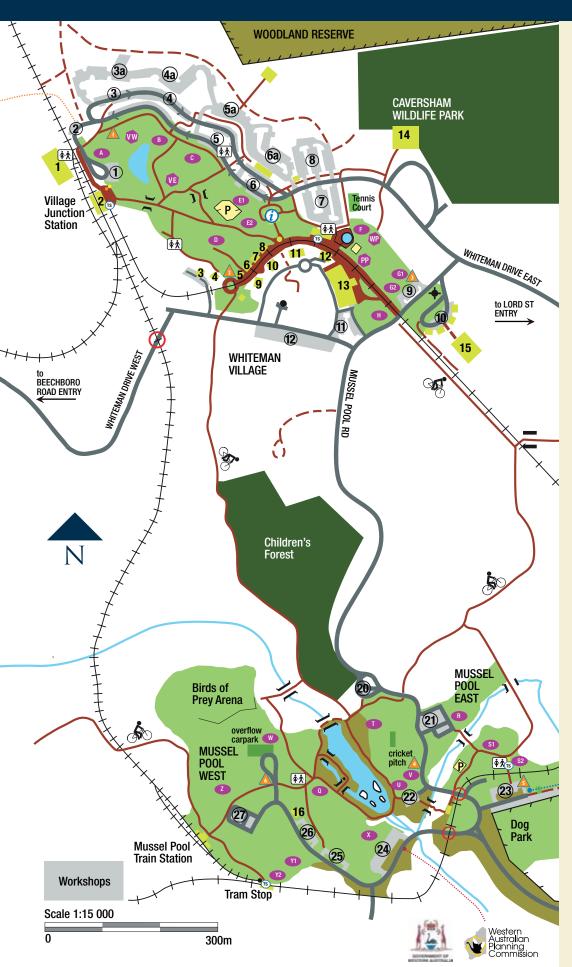

## **KEY TO MAPS**

- Bike/Walk Path
- ····· Bushwalk Trails
- ① Car Parks
- Evacuation Points
- A-Z Picnic Shelters
- P Playground
- ++++ Railway
- Shade Shelters
- 本 Toilets
- +++ Tramline
- Tram Stop

## **KEY TO BUILDINGS**

- Visitor Information Centre
- I Revolutions
- 2 Village Junction Train Station
- 3 Volunteer House
- 4 Old School House
- 5 The Lolly Shop
- 6 Village Art Gallery
- 7 Children's Amusements
- 8 Pavilion
- 9 Handcraft & Pottery Centres
- 10 Print Shop
- Intrinsic Holistic Well-Being
- 12 Village Cafe
- 13 Motor Museum
- 14 Caversham Wildlife Park
- 15 Tractor Museum
- 16 Mussel Pool Kiosk